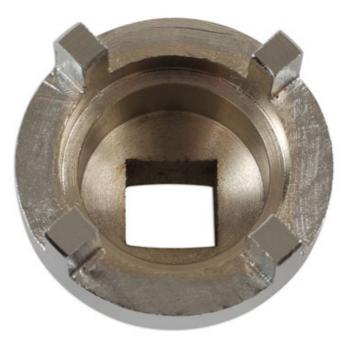

## Suspension Castle Nut Socket - Suzuki

Four toothed castle nut socket for Kawasaki swinging arms, which allows for loosening and tightening of the swing arm nut.

## **Additional Information**

- Applications: Suzuki SV650/1000, DI650/1000, V-Storm plus some Hayabusa, B-King and GSX-R750/1000/1100.
- 1/2" Drive.
- Dimensions: external 43mm; internal 30.5mm; teeth: 5mm x 8mm.
- · Manufactured from medium carbon steel /heat treated and chrome plated.